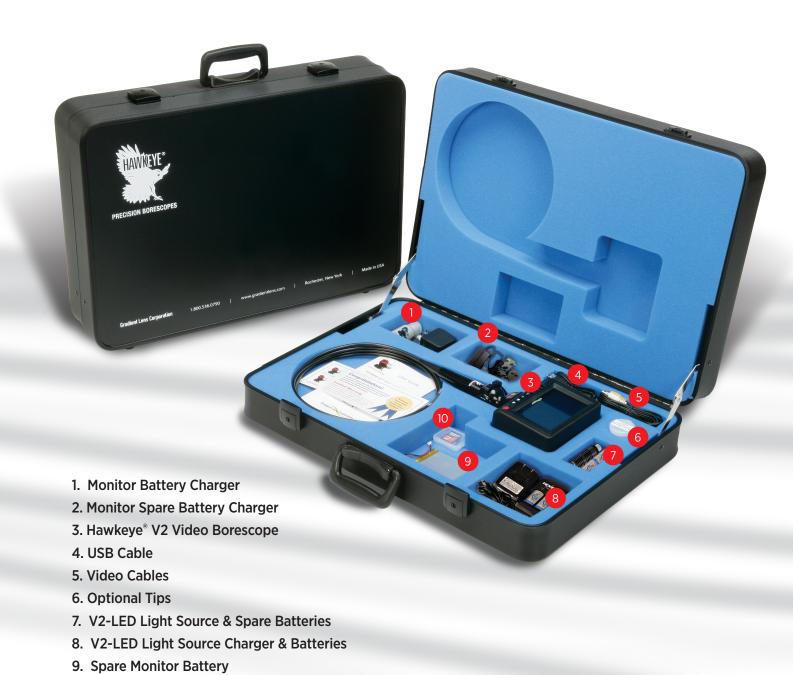

## EVERYTHING YOU'LL NEED, ALL IN A STURDY, LOCKABLE, CARRYING CASE

10. 2 GB SD Memory Card