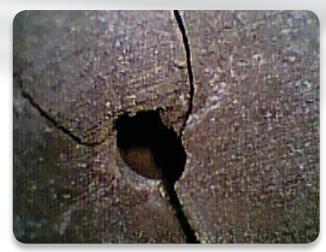

## **SMOOTH, PRECISE, 4-WAY ARTICULATION**

Using the optional Close-Focus Tip, fine cracks are detected inside a combustion chamber.

Hawkeye V2 Video Borescopes have a proprietary articulation design resulting in a smooth, tactile feel and precise orientation. Laser welded joints provide strength and durability. Aircraft and Power Generation maintenance teams can quickly and easily inspect turbine blades, combustion chambers, cooling tubes, and much more, all without the need for costly and time consuming engine and system tear-down. Foundries can inspect for flash, sand, and voids inside complex castings.