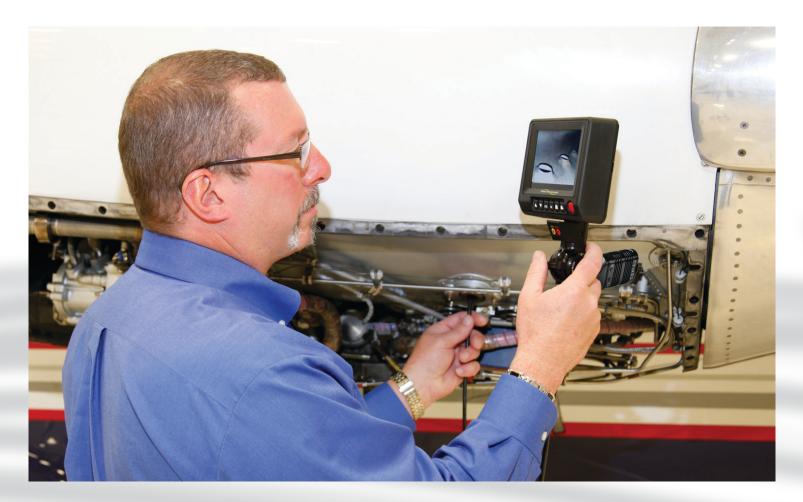

## **SMOOTH, PRECISE, 4-WAY ARTICULATION**

Using the optional Close-Focus Tip, fine cracks are detected inside a combustion chamber.

Hawkeye V2 Video Borescopes have a proprietary articulation design resulting in a smooth, tactile feel and precise orientation. Laser welded joints provide strength and durability. Aircraft and Power Generation maintenance teams can quickly and easily inspect turbine blades, combustion chambers, cooling tubes, and much more, all without the need for costly and time consuming engine and system tear-down. Foundries can inspect for flash, sand, and voids inside complex castings.

Hawkeye V2 Video Borescopes deliver the same image quality, portability, and articulation of scopes costing twice as much.