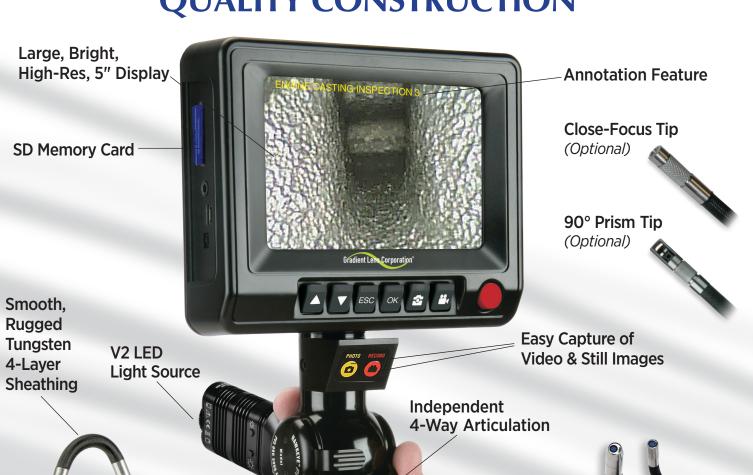

## **QUALITY CONSTRUCTION**

# 

- 1. Ruggedized camera and optics.
- **2.** Custom-designed articulation collars for smooth function.

Up to 6 Meter Lengths

4 and 6 mm

.157" and .240" 🔾

Diameters

- **3.** Laser welded joints for strength.
- **4.** Durable multi-layer construction with Tungsten braid outer layer and stainless steel monocoil inner layer.

#### **Easy Operator Controls**

Simple, user-friendly controls, and on-screen menus, make operation easy. Smooth, precise, 4-way articulation is a hallmark of the V2's two, independent, articulation controls.

#### **Fast, Intuitive Capture of Video and Stills**

Photo and Video capture buttons quickly record any inspection you want to document. Images can also easily be annotated, sorted, stored, and transferred to computer via SD M emory Card.

#### **Simple Navigation with On-Screen Menus**

Intuitive, easy to understand on-screen menus make operation simple. 26 available languages, 2X digital zoom quickly magnifies the subject, mirror feature corrects image inversion of the prism tip, and much more!