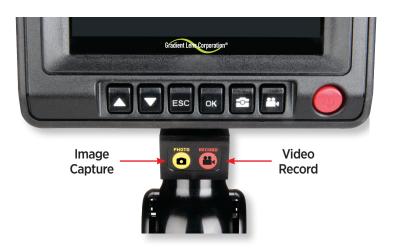

#### **Fast, Intuitive Capture of Video and Stills**

Photo and Video capture buttons quickly record any inspection you want to document. Images can also easily be annotated, sorted, stored, and transferred to computer via SD M emory Card.