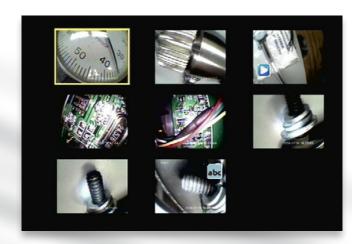

#### **Fast, Intuitive Capture of Video and Stills**

Photo and Video capture buttons quickly record any inspection you want to document. Images can also easily be annotated, sorted, stored, and transferred to computer via SD M emory Card.