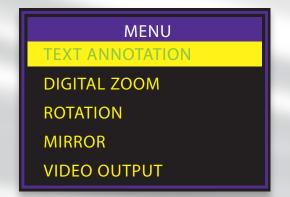

#### **Simple Navigation with On-Screen Menus**

Intuitive, easy to understand on-screen menus make operation simple. 26 available languages, 2X digital zoom quickly magnifies the subject, mirror feature corrects image inversion of the prism tip, and much more!