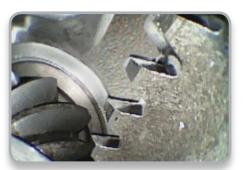

## **BRIGHT, CRISP, CLEAR IMAGES!**

...and image capture at the touch of a button

Gearbox

**Complex Casting** 

**Aircraft Combustion Chamber** 

**Engine Valve** 

Hawkeye® V2 Video Borescopes are fully portable, finely constructed, and deliver clear, bright high resolution photos and video! The 5" LCD monitor allows comfortable viewing, and intuitive, easy-to-use controls provide photo and video capture at the touch of a button! V2's have a wide, 4-way articulation range, and are small, and lightweight. V2's are available in both 4 and 6 mm diameters. Optional 90° Prism and Close-Focus adapter tips.