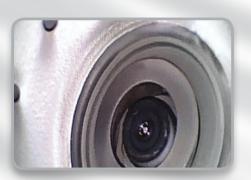

## **BRIGHT, CRISP, CLEAR IMAGES!**

...and image capture at the touch of a button

Gearbox

**Complex Casting** 

**Aircraft Combustion Chamber** 

**Engine Valve** 

Hawkeye® V2 Video Borescopes are fully portable, finely constructed, and deliver clear, bright high resolution photos and video! The 5" LCD monitor allows comfortable viewing, and intuitive, easy-to-use controls provide photo and video capture at the touch of a button! V2's have a wide, 4-way articulation range, and are small, and lightweight. V2's are available in both 4 and 6 mm diameters. Optional 90° Prism and Close-Focus adapter tips.