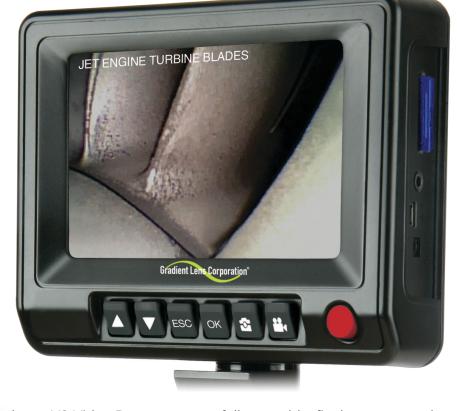

## Hawkeye V2's Deliver:

- Sharp, Clear Photos & Video
- Large 5-inch LCD Monitor
- Easy-to-Use Controls
- Annotation Feature
- Rugged Tungsten Sheathing
- Quality Construction
- Precise 4-Way Articulation
- Fully portable... under 3 lbs.

## **BRIGHT, CRISP, CLEAR IMAGES!**

...and image capture at the touch of a button

Gearbox

**Complex Casting** 

**Aircraft Combustion Chamber** 

**Engine Valve** 

Hawkeye® V2 Video Borescopes are fully portable, finely constructed, and deliver clear, bright high resolution photos and video! The 5" LCD monitor allows comfortable viewing, and intuitive, easy-to-use controls provide photo and video capture at the touch of a button! V2's have a wide, 4-way articulation range, and are small, and lightweight. V2's are available in both 4 and 6 mm diameters. Optional 90° Prism and Close-Focus adapter tips.