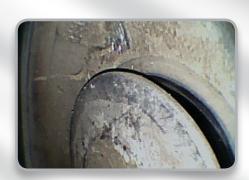

## **BRIGHT, CRISP, CLEAR IMAGES!**

...and image capture at the touch of a button

Gearbox

**Complex Casting** 

**Aircraft Combustion Chamber** 

**Engine Valve** 

Hawkeye® V2 Video Borescopes are fully portable, finely constructed, and deliver clear, bright high resolution photos and video! The 5" LCD monitor allows comfortable viewing, and intuitive, easy-to-use controls provide photo and video capture at the touch of a button! V2's have a wide, 4-way articulation range, and are small, and lightweight. V2's are available in both 4 and 6 mm diameters. Optional 90° Prism and Close-Focus adapter tips.