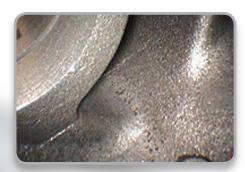

## **BRIGHT, CRISP, CLEAR IMAGES!**

...and image capture at the touch of a button

Gearbox

**Complex Casting** 

**Aircraft Combustion Chamber** 

**Engine Valve** 

Hawkeye® V2 Video Borescopes are fully portable, finely constructed, and deliver clear, bright high resolution photos and video! The 5" LCD monitor allows comfortable viewing, and intuitive, easy-to-use controls provide photo and video capture at the touch of a button! V2's have a wide, 4-way articulation range, and are small, and lightweight. V2's are available in both 4 and 6 mm diameters. Optional 90° Prism and Close-Focus adapter tips.