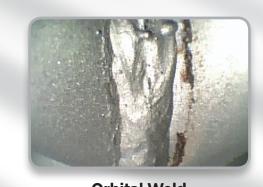

**Orbital Weld**(Using a 90° Prism Tip)

**Combustion Chamber** (Using a Close-Focus Tip)

2