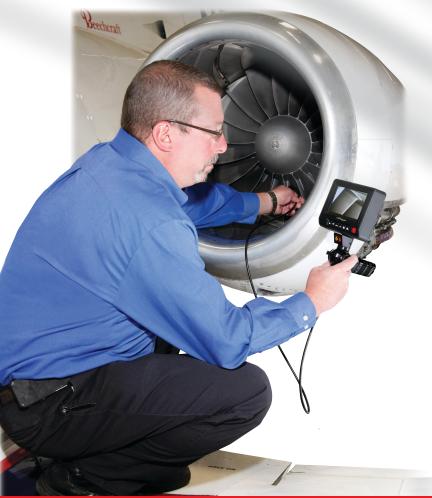

## FAST, PORTABLE, VISUAL INSPECTION... ANYWHERE!

## **BRIGHT, CRISP, CLEAR IMAGES!**

...and image capture at the touch of a button

Gearbox

**Complex Casting** 

**Aircraft Combustion Chamber** 

**Engine Valve** 

Hawkeye® V2 Video Borescopes are fully portable, finely constructed, and deliver clear, bright high resolution photos and video! The 5" LCD monitor allows comfortable viewing, and intuitive, easy-to-use controls provide photo and video capture at the touch of a button! V2's have a wide, 4-way articulation range, and are small, and lightweight. V2's are available in both 4 and 6 mm diameters. Optional 90° Prism and Close-Focus adapter tips.