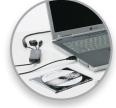

## 3 Viewing Options:

Portable Video Monitor: Portable video monitor with image capture PVM-DV

**Computer Ready:** USB capture device with software VC-USB2

Benchtop Video Monitor: 14" LCD monitor BTVM

| LUXXOR <sup>®</sup> PORTABLE CAMERA SPECIFICATIONS |                                                                                                                                      |
|----------------------------------------------------|--------------------------------------------------------------------------------------------------------------------------------------|
| Image Sensor                                       | 1/4" Color CCD                                                                                                                       |
| Lens                                               | Built in - 25mm Borescope coupler lens                                                                                               |
| Mount                                              | Quick release, ball bearing mount couples borescope securely to the camera. Attaches to any standard 32 mm diameter borescope eyecup |
| Video Format                                       | NTSC                                                                                                                                 |
| Resolution                                         | 768 x 494 pixels (520 TV lines)                                                                                                      |
| S/N Ratio                                          | 48DB +                                                                                                                               |
| Min. Illumination                                  | 0.2 Lux at F/1.2 (without borescope)                                                                                                 |
| Shutter speed                                      | 1/50 - 1/100,000                                                                                                                     |
| Working Temperature                                | -10 to 45 deg C                                                                                                                      |
| Power Supply                                       | 5 - 12 V DC, 80 mA                                                                                                                   |
| Output                                             | Standard cable is RCA composite video, or 12 Pin<br>Hi-ROSE with portable video monitor                                              |
| Dimensions                                         | Length = 160mm<br>Diameter, handle = 32mm , Diameter, coupler lens = 44.5mm                                                          |
|                                                    |                                                                                                                                      |
|                                                    |                                                                                                                                      |