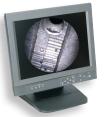

## 3 Viewing Options:

Portable Video Monitor: Portable video monitor with image capture PVM-DV

**Computer Ready:** USB capture device with software VC-USB2

Benchtop Video Monitor: 14" LCD monitor BTVM

| LUXXOR <sup>®</sup> PORTABLE CAMERA SPECIFICATIONS |                                                                                                                                      |
|----------------------------------------------------|--------------------------------------------------------------------------------------------------------------------------------------|
| Image Sensor                                       | 1/4" Color CCD                                                                                                                       |
| Lens                                               | Built in - 25mm Borescope coupler lens                                                                                               |
| Mount                                              | Quick release, ball bearing mount couples borescope securely to the camera. Attaches to any standard 32 mm diameter borescope eyecup |
| Video Format                                       | NTSC                                                                                                                                 |
| Resolution                                         | 768 x 494 pixels (520 TV lines)                                                                                                      |
| S/N Ratio                                          | 48DB +                                                                                                                               |
| Min. Illumination                                  | 0.2 Lux at F/1.2 (without borescope)                                                                                                 |
| Shutter speed                                      | 1/50 - 1/100,000                                                                                                                     |
| Working Temperature                                | -10 to 45 deg C                                                                                                                      |
| Power Supply                                       | 5 - 12 V DC, 80 mA                                                                                                                   |
| Output                                             | Standard cable is RCA composite video, or 12 Pin<br>Hi-ROSE with portable video monitor                                              |
| Dimensions                                         | Length = 160mm<br>Diameter, handle = 32mm , Diameter, coupler lens = 44.5mm                                                          |
|                                                    |                                                                                                                                      |
|                                                    |                                                                                                                                      |