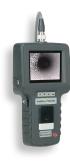

## 3 Viewing Options:

Portable Video Monitor: Portable video monitor with image capture PVM-DV

**Computer Ready:** USB capture device with software VC-USB2

Benchtop Video Monitor: 14" LCD monitor BTVM

| LUXXOR <sup>®</sup> PORTABLE CAMERA SPECIFICATIONS |                                                                                                                                      |
|----------------------------------------------------|--------------------------------------------------------------------------------------------------------------------------------------|
| Image Sensor                                       | 1/4" Color CCD                                                                                                                       |
| Lens                                               | Built in - 25mm Borescope coupler lens                                                                                               |
| Mount                                              | Quick release, ball bearing mount couples borescope securely to the camera. Attaches to any standard 32 mm diameter borescope eyecup |
| Video Format                                       | NTSC                                                                                                                                 |
| Resolution                                         | 768 x 494 pixels (520 TV lines)                                                                                                      |
| S/N Ratio                                          | 48DB +                                                                                                                               |
| Min. Illumination                                  | 0.2 Lux at F/1.2 (without borescope)                                                                                                 |
| Shutter speed                                      | 1/50 - 1/100,000                                                                                                                     |
| Working Temperature                                | -10 to 45 deg C                                                                                                                      |
| Power Supply                                       | 5 - 12 V DC, 80 mA                                                                                                                   |
| Output                                             | Standard cable is RCA composite video, or 12 Pin<br>Hi-ROSE with portable video monitor                                              |
| Dimensions                                         | Length = 160mm<br>Diameter, handle = 32mm , Diameter, coupler lens = 44.5mm                                                          |
|                                                    |                                                                                                                                      |
|                                                    |                                                                                                                                      |